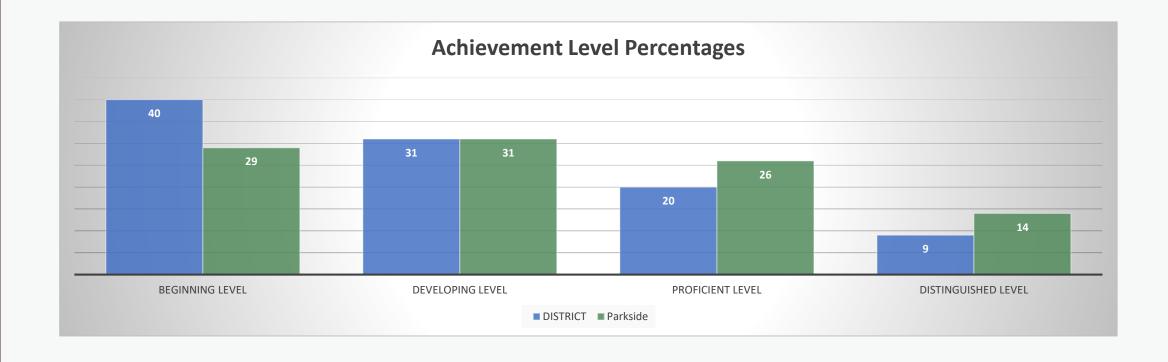

## FALL 2021 GROWTH MAP DATA ALL SUBJECTS - ALL GROUPS - ALL GRADES



### WINTER 2021 GROWTH MAP DATA MATH - ALL GROUPS - ALL GRADES



## WINTER 2021 GROWTH MAP DATA READING - ALL GROUPS - ALL GRADES

### MAP Growth Achievement Level Predictions by Grade

Georgia Milestones Achievement Level Predictions are only made for Grades 2-8 tests taken in English

\*click a grade-level or section to generate a list of students in that category combination below\*

| School   | Window           | Grade | Exam    | Exams |     |     |     |     |     | Predicted Proficiency Level       |
|----------|------------------|-------|---------|-------|-----|-----|-----|-----|-----|-----------------------------------|
| Parkside | Winter 2021-2022 | 02    | Math    | 95    | 23% | 32% | 34% |     | 12% |