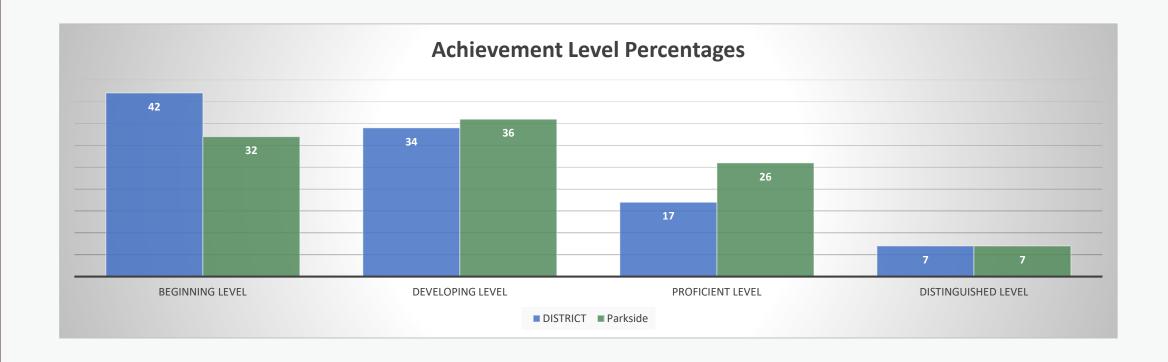

## FALL 2021 GROWTH MAP DATA ALL SUBJECTS - ALL GROUPS - ALL GRADES



### WINTER 2021 GROWTH MAP DATA MATH - ALL GROUPS - ALL GRADES



## WINTER 2021 GROWTH MAP DATA READING - ALL GROUPS - ALL GRADES

### MAP Growth Achievement Level Predictions by Grade

Georgia Milestones Achievement Level Predictions are only made for Grades 2-8 tests taken in English

\*click a grade-level or section to generate a list of students in that category combination below\*

| School   | Window           | Grade | Exam    | Exams |     |     |     |     |     | Predicted Proficiency Level       |
|----------|------------------|-------|---------|-------|-----|-----|-----|-----|-----|-----------------------------------|
| Parkside | Winter 2021-2022 | 02    | Math    | 95    | 23% | 32% | 34% |     | 12% | Distinguished                     |
|          |                  |