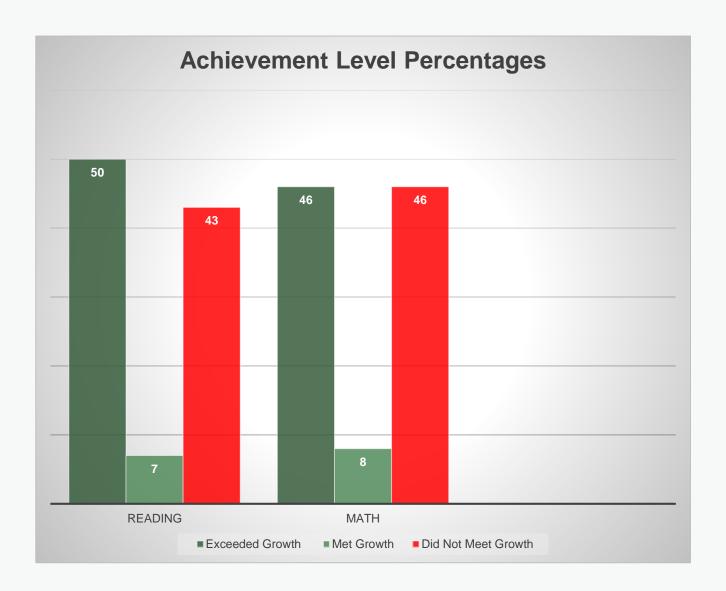

ing  Beginning |
|          |                  | 03    | Math    | 59    | 34% | 25% |     | 34% | 7%  |                                   |
|          |                  |       | Reading | 59    | 24% | 20% | 29% | 27  | 7%  |                                   |
|          |                  | 04    | Math    | 66    | 38% |     | 47% |     | 14% |                                   |
|          |                  |       | Reading | 65    | 32% | 35% | 5   | 20% | 12% |                                   |
|          |                  | 05    | Math    | 73    | 37% | 3   | 88% | 21  | .%  |                                   |
|          |                  |       | Reading | 73    | 25% | 30% | 26% | 6   | 19% |                                   |

# GROWTH TARGETS FROM FALL TO WINTER



### Attendance Data

### AVERAGE DAILY ATTENDANCE 92.1% (OCT. 94.1%)

### **Percent of Students Present Daily**



### **CCRPI ATTENDANCE OVERVIEW**

| Meeting  | Does Not | At Risk | Low Risk or |
|----------|----------|---------|-------------|
| Criteria | Meet     |         | Meeting     |
| 73.8%    | 157      | 95      | 297         |