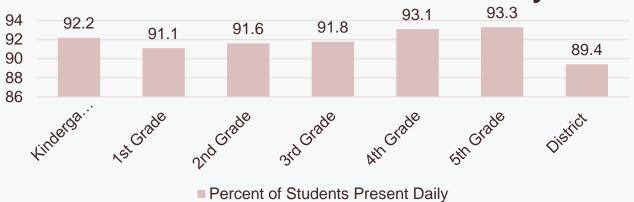

### Attendance Data

### AVERAGE DAILY ATTENDANCE 92.1% (OCT. 94.1%)

### **Percent of Students Present Daily**