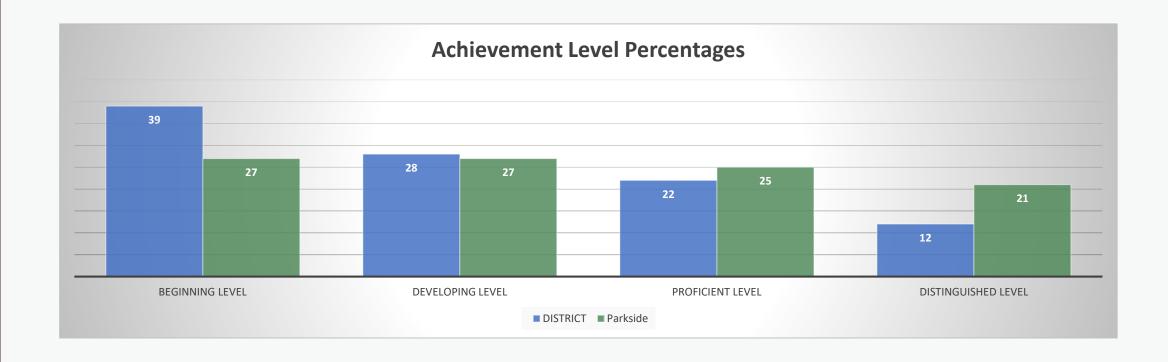

## FALL 2021 GROWTH MAP DATA ALL SUBJECTS - ALL GROUPS - ALL GRADES



### WINTER 2021 GROWTH MAP DATA MATH - ALL GROUPS - ALL GRADES



## WINTER 2021 GROWTH MAP DATA READING - ALL GROUPS - ALL GRADES

### MAP Growth Achievement Level Predictions by Grade

Georgia Milestones Achievement Level Predictions are only made for Grades 2-8 tests taken in English

\*click a grade-level or section to generate a list of students in that category combination below\*

| School   | Window           | Grade | Exam    | Exams |     |     |     |     |     | Predicted Proficiency Level       |
|----------|------------------|-------|---------|-------|-----|-----|-----|-----|-----|-----------------------------------|
| Parkside | Winter 2021-2022 | 02    | Math    | 95    | 23% | 32% | 34% |     | 12% | Distinguished                     |
|          |                  |       | Reading | 93    | 27% | 23% | 26% | 2   | 5%  | Proficient  D